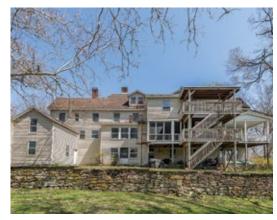

## **Opportunity on Sunny Ridge, Washington, CT**

Unique Opportunity to restore a grand c. 1910 Colonial or build new on 10± open acres surrounded by large estates in top Washington, CT location. Currently, the main floor comprises 2 apartments with an attached garage, the second floor has 5 en suite bedrooms plus a sitting room with a wet-bar and the third floor has 3 bedrooms, 1 full bath and a kitchen. With many original period features such as 5 fireplaces, some original hardwood floors, and gracious room dimensions, there is potential to return this property to its former glory on an estate with 10± acres of beautiful meadows and an allee of trees on coveted Sunny Ridge Road. Conversion to single-family is required. Must see!

#### **Property Features**

- Top Location
- Open Meadows
- Mature Trees
- Period Charm
- 5 Fireplaces
- Gracious Room Dimensions
- Attached 2-car Garage

#1 for Selling & Renting Fine Country Properties!