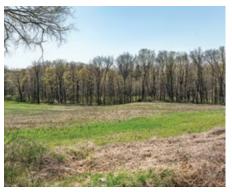

## **Opportunity on Sunny Ridge, Washington, CT**

Unique Opportunity to restore a grand c. 1910 Colonial or build new on 10± open acres surrounded by large estates in top Washington, CT location. Currently, the main floor comprises 2 apartments with an attached garage, the second floor has 5 en suite bedrooms plus a sitting room with a wet-bar and the third floor has 3 bedrooms, 1 full bath and a kitchen. With many original period features such as 5 fireplaces, some original hardwood floors, and gracious room dimensions, there is potential to return this property to its former glory on an estate with 10± acres of beautiful meadows and an allee of trees on coveted Sunny Ridge Road. Conversion to single-family is required. Must see!

#### **Property Features**

- Top Location
- Open Meadows
- Mature Trees
- Period Charm
- 5 Fireplaces
- Gracious Room Dimensions
- Attached 2-car Garage

#1 for Selling & Renting Fine Country Properties!