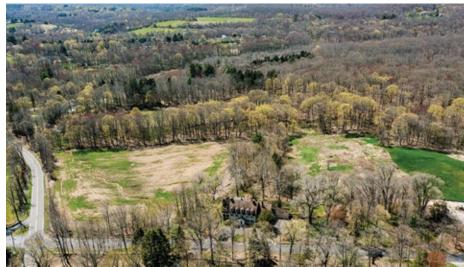

## **Opportunity on Sunny Ridge, Washington, CT**

Unique Opportunity to restore a grand c. 1910 Colonial or build new on 10± open acres surrounded by large estates in top Washington, CT location. Currently, the main floor comprises 2 apartments with an attached garage, the second floor has 5 en suite bedrooms plus a sitting room with a wet-bar and the third floor has 3 bedrooms, 1 full bath and a kitchen. With many original period features such as 5 fireplaces, some original hardwood floors, and gracious room dimensions, there is potential to return this property to its former glory on an estate with 10± acres of beautiful meadows and an allee of trees on coveted Sunny Ridge Road. Conversion to single-family is required. Must see!

#### **Property Features**

- Top Location
- Open Meadows
- Mature Trees
- Period Charm
- 5 Fireplaces
- Gracious Room Dimensions
- Attached 2-car Garage

#1 for Selling & Renting Fine Country Properties!