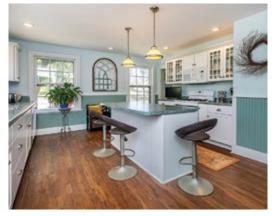

## **Opportunity on Sunny Ridge, Washington, CT**

Unique Opportunity to restore a grand c. 1910 Colonial or build new on 10± open acres surrounded by large estates in top Washington, CT location. Currently, the main floor comprises 2 apartments with an attached garage, the second floor has 5 en suite bedrooms plus a sitting room with a wet-bar and the third floor has 3 bedrooms, 1 full bath and a kitchen. With many original period features such as 5 fireplaces, some original hardwood floors, and gracious room dimensions, there is potential to return this property to its former glory on an estate with 10± acres of beautiful meadows and an allee of trees on coveted Sunny Ridge Road. Conversion to single-family is required. Must see!

#### **Property Features**

- Top Location
- Open Meadows
- Mature Trees
- Period Charm
- 5 Fireplaces
- Gracious Room Dimensions
- Attached 2-car Garage

#1 for Selling & Renting Fine Country Properties!